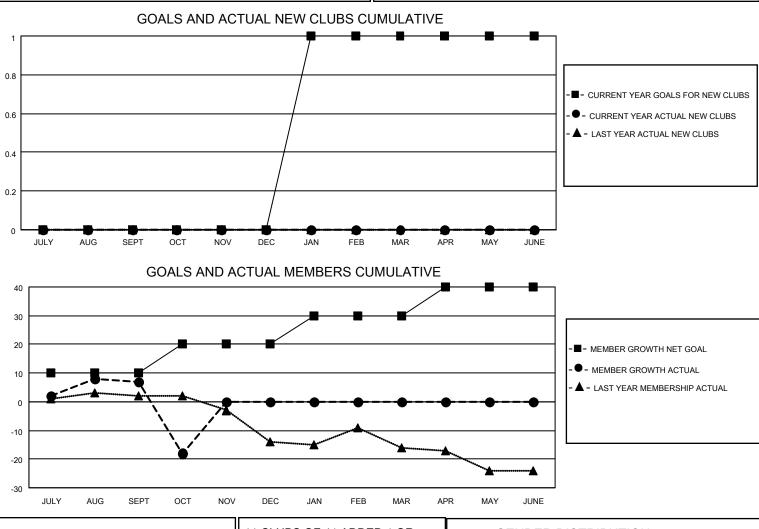

## LOCATION IOWA

**District 9 MC** 

Results as of: 10/31/2022

| Clubs                 |               |           |               | Members<br>RESULTS FOR 2022-2023 |                        |                         |                                                    |
|-----------------------|---------------|-----------|---------------|----------------------------------|------------------------|-------------------------|----------------------------------------------------|
| RESULTS FOR 2022-2023 |               |           |               |                                  |                        |                         |                                                    |
| QUARTER               | NEW CLUB GOAL | NEW CLUBS | DROPPED CLUBS | QUARTER                          | BER GROWTH NET<br>GOAL | MEMBER GROWTH<br>ACTUAL | DROPPED<br>MEMBERS ACTUAL<br>(including transfers) |
| JULY/AUG/SEPT         | 0             | 0         | 0             | JULY/AUG/SEPT                    | 10                     | 17                      | 9                                                  |
| OCT/NOV/DEC           | 0             | 0         | 0             | OCT/NOV/DEC                      | 10                     | 6                       | 29                                                 |
| JAN/FEB/MAR           | 1             | 0         | 0             | JAN/FEB/MAR                      | 10                     | 0                       | 0                                                  |
| APR/MAY/JUNE          | 0             | 0         | 0             | APR/MAY/JUNE                     | 10                     | 0                       | 0                                                  |